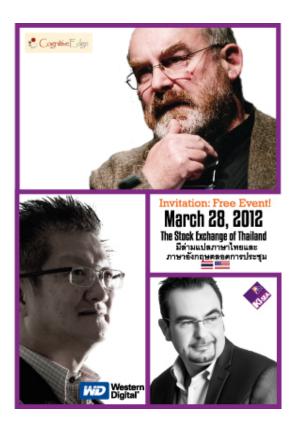

# **Slides Available!**

We are very proud to present you a FREE seminar, in collaboration with <a href="The Stock Exchange">The Stock Exchange</a> of Thailand

. **Prof.** 

### **Dave Snowden**

the Founder and Chief Scientific Officer of Cognitive Edge

## Dr. Sampan Silapanad

the current Vice President of Western Digital Company

. and

Dr. Vincent Ribière will cover

### The Roles of Leadership in Managing Unexpected Situations

Written by Christian Walter Friday, 09 March 2012 11:00

the roles of leadership in unexpected situations

- , such as the recent floodings in Thailand or the tsunami catasthrope in Japan on the **28th of March**
- . The event will be held at The Stock Exchange of Thailand, next to the Queen Sirikit National Convention Center. For your convenience we are providing translation equipment (Eng Thai).